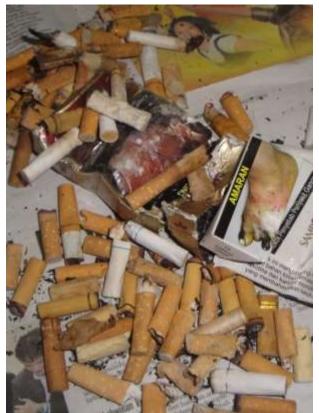

Cigarette butt survey

#### Result

- 9,364 cigarette butts
- **519** cigarette boxes
- 23 smokers
- Out of 122 zones on campus, 93 (**76.2%**) zones were found to be Red zones, 12 Orange zones (**9.8%**) and 17 Yellow zones (**14%**).