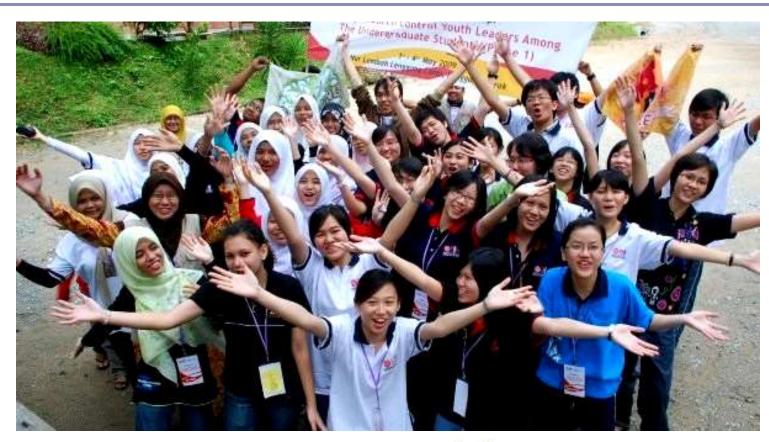

#### EPAPER **DALAM NEGERI**

ARKIB: 01/10/2009

D SHIPE JER

PULAU PINANG 30 Sept. - Lebin 100 pelajar Universiti Sains Malaysia (USM) half in 'membeky sepert wis' salama kira-kira empat min't sebagai tanda bolkot terhadap amalan merokok di dalam kampus tersebut.

Kempen kumpulan sukarela dikenali. sebagai Green Lung (peru-peru hijaut itu hanya mempunyai satuimplan latu mahu melihat kawasan USM bebas 100 peratus darigada penggunaan tembakau.

Menurut Penasihat Green Lung. Profesor Rahmat Awang, walaupun Rawasan universiti diperketatkan dongen Kewelan undang-undang. gejala penggunaan tembakau masih

SEBAHASIAN danbada persan Universit Suins Malaysia Pulsa Finang trembaky sepert sid selens email mink semasa kenyan bebas fembalus, semalam

Students show support for smoke-free environment

By ANDREA FILMER