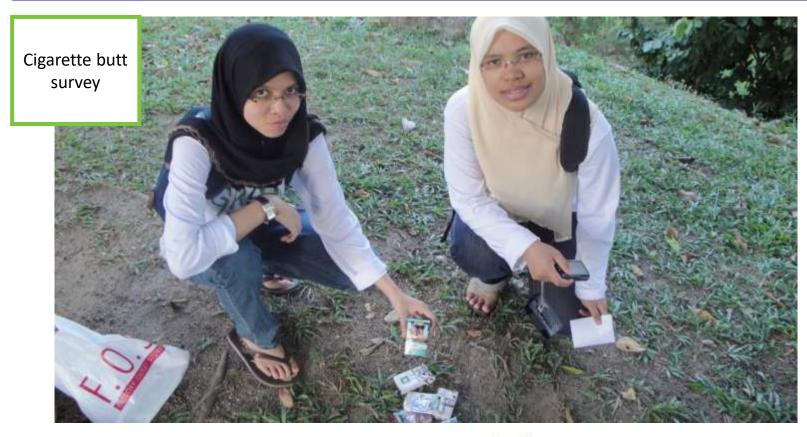

Cigarette butt survey

#### Result

- 9,364 cigarette butts
- **519** cigarette boxes
- 23 smokers
- Out of 122 zones on campus, 93 (**76.2%**) zones were found to be Red zones, 12 Orange zones (**9.8%**) and 17 Yellow zones (**14%**).