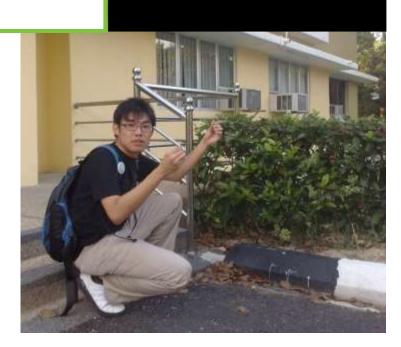

Cigarette butt survey

#### Result

- 9,364 cigarette butts
- **519** cigarette boxes
- 23 smokers
- Out of 122 zones on campus, 93 (**76.2%**) zones were found to be Red zones, 12 Orange zones (**9.8%**) and 17 Yellow zones (**14%**).